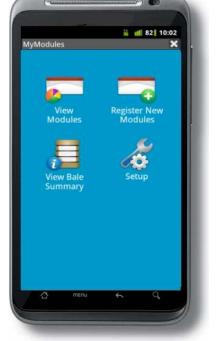

## **MyModules**

For Android and iPhone

- •**Record** your modules right in the field on your smartphone.
- •Can automatically **capture** GPS coordinates.
- Instantly transmit module data to the gin.
  Review module status right on your phone.

*Track* the status of your modules.

Drill down for lists of your modules. Drill down again to see module details!

Set up is quick andeasy using data provided by the gin. MyModules guides you through theset up process.