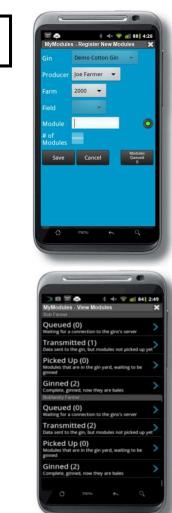

## An eCotton product by EWR, Inc.

**Register** your modules as they are made or after the fact. Data is **transmitted** to the gin's computer instantly!

Works for individual producers and Custom Pickers!

*Track* the status of your modules.

Drill down for lists of your modules. Drill down again to see module details!

Set up is quick andeasy using data provided by the gin. MyModules guides you through theset up process.